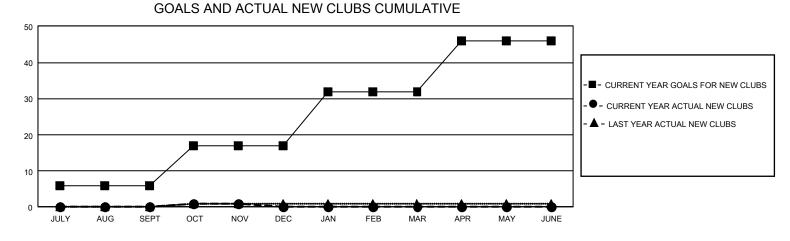

## GAT MONTHLY MEMBERSHIP PROGRESS REPORT

GMT Constitutional Area 4, Group A

REPORT DOES NOT INCLUDE CLUBS IN UNDISTRICTED AREAS.

| Clubs                 |               |           |               | Members               |                           |                         |                                                    |
|-----------------------|---------------|-----------|---------------|-----------------------|---------------------------|-------------------------|----------------------------------------------------|
| RESULTS FOR 2022-2023 |               |           |               | RESULTS FOR 2022-2023 |                           |                         |                                                    |
| QUARTER               | NEW CLUB GOAL | NEW CLUBS | DROPPED CLUBS | QUARTER               | IEMBER GROWTH NET<br>GOAL | MEMBER GROWTH<br>ACTUAL | DROPPED MEMBERS<br>ACTUAL (including<br>transfers) |
| JULY/AUG/SEPT         | 18            | 0         | 24            | JULY/AUG/SEP          | т 346                     | 387                     | 810                                                |
| OCT/NOV/DEC           | 33            | 1         | 2             | OCT/NOV/DEC           | 442                       | 483                     | 739                                                |
| JAN/FEB/MAR           | 45            | 0         | 0             | JAN/FEB/MAR           | 466                       | 0                       | 0                                                  |
| APR/MAY/JUNE          | 42            | 0         | 0             | APR/MAY/JUNE          | 466                       | 0                       | 0                                                  |