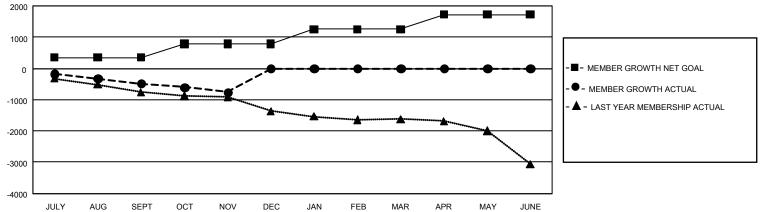

## GAT MONTHLY MEMBERSHIP PROGRESS REPORT

GMT Constitutional Area 4, Group A

REPORT DOES NOT INCLUDE CLUBS IN UNDISTRICTED AREAS.

| Clubs                 |               |           |               | Members               |                           |                         |                                                    |
|-----------------------|---------------|-----------|---------------|-----------------------|---------------------------|-------------------------|----------------------------------------------------|
| RESULTS FOR 2022-2023 |               |           |               | RESULTS FOR 2022-2023 |                           |                         |                                                    |
| QUARTER               | NEW CLUB GOAL | NEW CLUBS | DROPPED CLUBS | QUARTER               | IEMBER GROWTH NET<br>GOAL | MEMBER GROWTH<br>ACTUAL | DROPPED MEMBERS<br>ACTUAL (including<br>transfers) |
| JULY/AUG/SEPT         | 18            | 0         | 24            | JULY/AUG/SEP          | т 346                     | 387                     | 810                                                |
| OCT/NOV/DEC           | 33            | 1         | 2             | OCT/NOV/DEC           | 442                       | 483                     | 739                                                |
| JAN/FEB/MAR           | 45            | 0         | 0             | JAN/FEB/MAR           | 466                       | 0                       | 0                                                  |
| APR/MAY/JUNE          | 42            | 0         | 0             | APR/MAY/JUNE          | 466                       | 0                       | 0                                                  |